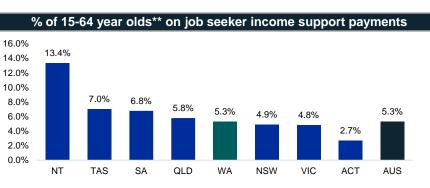

Source: Department of Social Services, JobSeeker and Youth Allowance (other) payment recipients, data.gov.au, Oct-24; ABS, Estimated Resident Population (ERP), Jun-23

Notes: Data in the labour market summary table are seasonally adjusted estimates, \*Job seeker payments include those who are in receipt of either JobSeeker (aged 22 and over but under the Age Pension qualifying age) or Youth Allowance (other) payments (those aged 16 to 21). The reporting population for income support payments has changed to include those who are suspended from payment for JobSeeker payments and those who are suspended from payment for Youth Allowance. Note that not everyone in receipt of income support is on the caseload. Data are published on data.gov.au.\*\* ERP estimates are only available by standard 5 year age groups. For further information about the data, refer to the Employment Region Labour Market Dashboards data sources and quality document at jobsandskills.gov.au. For enquiries related to this dashboard, contact RegionalWorkforceAssessment@jobsandskills.gov.au.