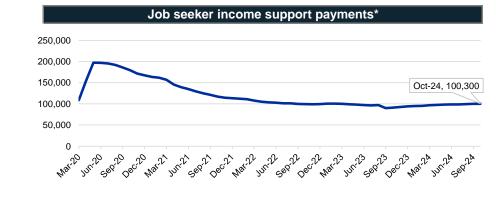

| Change in job seeker income support payments |                   |               |  |  |  |  |
|----------------------------------------------|-------------------|---------------|--|--|--|--|
|                                              | Western Australia | Australia     |  |  |  |  |
| Payments - October 2023                      | 91,040            | 833,965       |  |  |  |  |
| Payments - October 2024                      | 100,300           | 922,225       |  |  |  |  |
| Change (Oct 2023 to Oct 2024)                | ♠ 9,260           | ▲ 88,260      |  |  |  |  |
| Change % (Oct 2023 to Oct 2024)              | <b>1</b> 0.2%     | <b>1</b> 0.6% |  |  |  |  |

| Change in job seeker income support payments |                   |               |  |  |  |  |
|----------------------------------------------|-------------------|---------------|--|--|--|--|
|                                              | Western Australia | Australia     |  |  |  |  |
| Payments - October 2023                      | 91,040            | 833,965       |  |  |  |  |
| Payments - October 2024                      | 100,300           | 922,225       |  |  |  |  |
| Change (Oct 2023 to Oct 2024)                | <b>9</b> ,260     | ♠ 88,260      |  |  |  |  |
| Change % (Oct 2023 to Oct 2024)              | 10.2%             | <b>1</b> 0.6% |  |  |  |  |

Source: Department of Social Services, JobSeeker and Youth Allowance (other) payment recipients, data.gov.au, Oct-24; ABS, Estimated Resident Population (ERP), Jun-23

Notes: Data in the labour market summary table are seasonally adjusted estimates, \*Job seeker payments include those who are in receipt of either JobSeeker (aged 22 and over but under the Age Pension qualifying age) or Youth Allowance (other) payments (those aged 16 to 21). The reporting population for income support payments has changed to include those who are suspended from payment for JobSeeker payments and those who are suspended from payment for Youth Allowance. Note that not everyone in receipt of income support is on the caseload. Data are published on data.gov.au.\*\* ERP estimates are only available by standard 5 year age groups. For further information about the data, refer to the Employment Region Labour Market Dashboards data sources and quality document at jobsandskills.gov.au. For enquiries related to this dashboard, contact RegionalWorkforceAssessment@jobsandskills.gov.au.