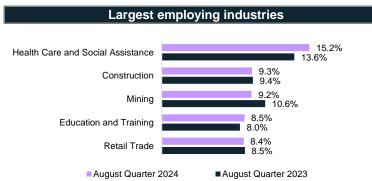

Source: ABS, Labour Force Survey, seasonally adjusted data, October-24

Source: ABS, Labour Force Survey, seasonally adjusted data, October-24

Source: ABS, Labour Force Survey, Detailed, four quarter averages, August-24 quarter