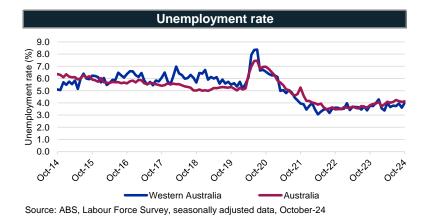

## Labour Market Dashboard Western Australia

| Labour market summary table |                  |                  |               |                  |                  |               |                   |               |                    |               |                         |               |
|-----------------------------|------------------|------------------|---------------|------------------|------------------|---------------|-------------------|---------------|--------------------|---------------|-------------------------|---------------|
|                             | Employment       |                  |               | Unemployment     |                  |               | Unemployment rate |               | Participation rate |               | Youth unemployment rate |               |
|                             | Oct-24<br>('000) | Oct-23<br>('000) | Change<br>(%) | Oct-24<br>('000) | Oct-23<br>('000) | Change<br>(%) | Oct-24<br>(%)     | Oct-23<br>(%) | Oct-24<br>(%)      | Oct-23<br>(%) | Oct-24<br>(%)           | Oct-23<br>(%) |
| Western Australia           | 1,618.4          | 1,574.4          | 2.8           | 67.8             | 61.5             | 10.3          | 4.0               | 3.8           | 68.8               | 69.0          | 9.8                     | 8.5           |
| Australia                   | 14,537.5         | 14,150.4         | 2.7           | 625.8            | 559.3            | 11.9          | 4.1               | 3.8           | 67.1               | 66.8          | 9.2                     | 9.3           |

Source: ABS, Labour Force Survey, seasonally adjusted data, October-24

Source: ABS, Labour Force Survey, seasonally adjusted data, October-24

Source: ABS, Labour Force Survey, Detailed, four quarter averages, August-24 quarter