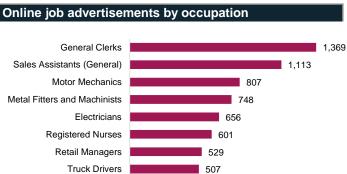

Source: Jobs and Skills Australia, Internet Vacancy Index, seasonally adjusted data, Oct-24

Source: Jobs and Skills Australia, Internet Vacancy Index, seasonally adjusted data, Oct-24