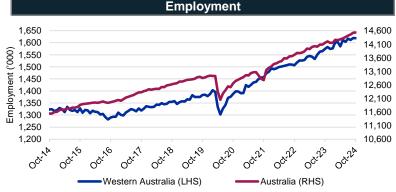

## Labour Market Dashboard Western Australia

| Labour market summary table |                  |                  |               |                  |                  |               |                   |               |                    |               |                         |               |
|-----------------------------|------------------|------------------|---------------|------------------|------------------|---------------|-------------------|---------------|--------------------|---------------|-------------------------|---------------|
|                             | Employment       |                  |               | Unemployment     |                  |               | Unemployment rate |               | Participation rate |               | Youth unemployment rate |               |
|                             | Oct-24<br>('000) | Oct-23<br>('000) | Change<br>(%) | Oct-24<br>('000) | Oct-23<br>('000) | Change<br>(%) | Oct-24<br>(%)     | Oct-23<br>(%) | Oct-24<br>(%)      | Oct-23<br>(%) | Oct-24<br>(%)           | Oct-23<br>(%) |
| Western Australia           | 1,618.4          | 1,574.4          | 2.8           | 67.8             | 61.5             | 10.3          | 4.0               | 3.8           | 68.8               | 69.0          | 9.8                     | 8.5           |
| Australia                   | 14,537.5         | 14,150.4         | 2.7           | 625.8            | 559.3            | 11.9          | 4.1               | 3.8           | 67.1               | 66.8          | 9.2                     | 9.3           |