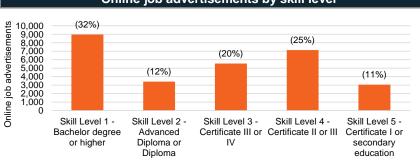

Source: Jobs and Skills Australia, Internet Vacancy Index, seasonally adjusted data, Oct-24

Source: Jobs and Skills Australia, Internet Vacancy Index, seasonally adjusted data, Oct-24