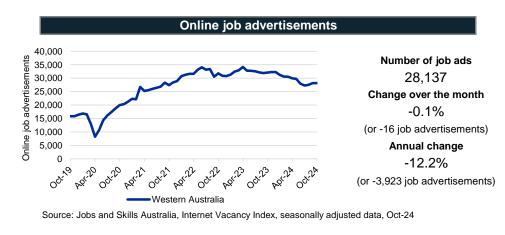

Source: Jobs and Skills Australia, Internet Vacancy Index, seasonally adjusted data, Oct-24

Source: Jobs and Skills Australia, Internet Vacancy Index, seasonally adjusted data, Oct-24