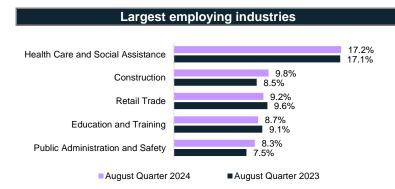

QLD

Source: ABS, Labour Force Survey, seasonally adjusted data, October-24

Source: ABS, Labour Force Survey, seasonally adjusted data, October-24

Source: ABS, Labour Force Survey, Detailed, four quarter averages, August-24 quarter