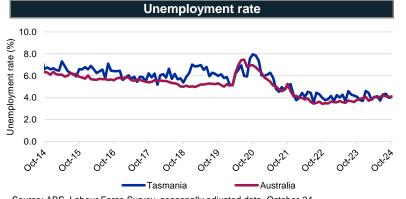

## Labour Market Dashboard

Tasmania

| Labour market summary table |                  |                  |               |                  |                  |               |                   |               |                    |               |                         |               |
|-----------------------------|------------------|------------------|---------------|------------------|------------------|---------------|-------------------|---------------|--------------------|---------------|-------------------------|---------------|
|                             | Employment       |                  |               | Unemployment     |                  |               | Unemployment rate |               | Participation rate |               | Youth unemployment rate |               |
|                             | Oct-24<br>('000) | Oct-23<br>('000) | Change<br>(%) | Oct-24<br>('000) | Oct-23<br>('000) | Change<br>(%) | Oct-24<br>(%)     | Oct-23<br>(%) | Oct-24<br>(%)      | Oct-23<br>(%) | Oct-24<br>(%)           | Oct-23<br>(%) |
| Tasmania                    | 278.8            | 283.3            | -1.6          | 11.9             | 12.1             | -1.7          | 4.1               | 4.1           | 60.1               | 61.5          | 10.5                    | 10.5          |
| Australia                   | 14,537.5         | 14,150.4         | 2.7           | 625.8            | 559.3            | 11.9          | 4.1               | 3.8           | 67.1               | 66.8          | 9.2                     | 9.3           |

QLD

Source: ABS, Labour Force Survey, seasonally adjusted data, October-24

Source: ABS, Labour Force Survey, seasonally adjusted data, October-24

Source: ABS, Labour Force Survey, Detailed, four quarter averages, August-24 quarter