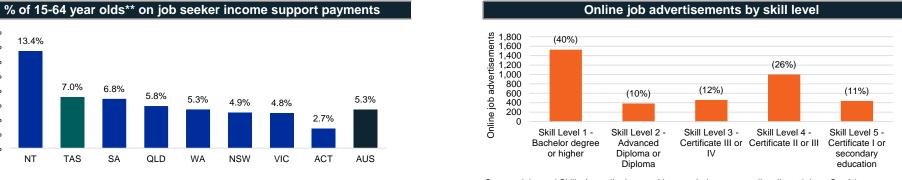

16.0%

14.0%

12.0%

10.0%

8.0%

6.0%

4.0%

2.0%

0.0%

13.4%

NT

7.0%

TAS

6.8%

SA

5.8%

QLD

Source: ABS, Labour Force Survey, seasonally adjusted data, October-24

Source: ABS, Labour Force Survey, seasonally adjusted data, October-24

Source: ABS, Labour Force Survey, Detailed, four quarter averages, August-24 quarter

5.3%

WA

4 9%

NSW

4 8%

VIC

ACT

Notes: Data in the labour market summary table are seasonally adjusted estimates, \*Job seeker payments include those who are in receipt of either JobSeeker (aged 22 and over but under the Age Pension qualifying age) or Youth Allowance (other) payments (those aged 16 to 21). The reporting population for income support payments has changed to include those who are suspended from payment for JobSeeker payments and those who are suspended from payment for Youth Allowance. Note that not everyone in receipt of income support is on the caseload. Data are published on data.gov.au.\*\* ERP estimates are only available by standard 5 year age groups. For further information about the data, refer to the Employment Region Labour Market Dashboards data sources and quality document at jobsandskills.gov.au. For enquiries related to this dashboard, contact RegionalWorkforceAssessment@jobsandskills.gov.au.