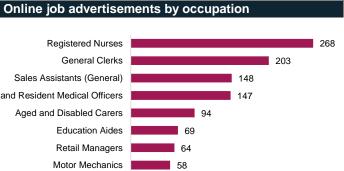

General Practitioners and Resident Medical Officers

Source: Department of Social Services, JobSeeker and Youth Allowance (other) payment recipients, data.gov.au, Oct-24; ABS, Estimated Resident Population (ERP), Jun-23

Source: Jobs and Skills Australia, Internet Vacancy Index, seasonally adjusted data, Oct-24

Source: Jobs and Skills Australia, Internet Vacancy Index, seasonally adjusted data, Oct-24