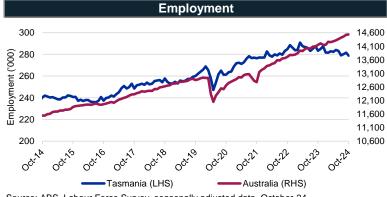

## Labour Market Dashboard

Tasmania

| Labour market summary table |                  |                  |               |                  |                  |               |                   |               |                    |               |                         |               |
|-----------------------------|------------------|------------------|---------------|------------------|------------------|---------------|-------------------|---------------|--------------------|---------------|-------------------------|---------------|
|                             | Employment       |                  |               | Unemployment     |                  |               | Unemployment rate |               | Participation rate |               | Youth unemployment rate |               |
|                             | Oct-24<br>('000) | Oct-23<br>('000) | Change<br>(%) | Oct-24<br>('000) | Oct-23<br>('000) | Change<br>(%) | Oct-24<br>(%)     | Oct-23<br>(%) | Oct-24<br>(%)      | Oct-23<br>(%) | Oct-24<br>(%)           | Oct-23<br>(%) |
| Tasmania                    | 278.8            | 283.3            | -1.6          | 11.9             | 12.1             | -1.7          | 4.1               | 4.1           | 60.1               | 61.5          | 10.5                    | 10.5          |
| Australia                   | 14,537.5         | 14,150.4         | 2.7           | 625.8            | 559.3            | 11.9          | 4.1               | 3.8           | 67.1               | 66.8          | 9.2                     | 9.3           |

QLD

Source: ABS, Labour Force Survey, seasonally adjusted data, October-24

Source: ABS, Labour Force Survey, seasonally adjusted data, October-24

Source: ABS, Labour Force Survey, Detailed, four quarter averages, August-24 quarter