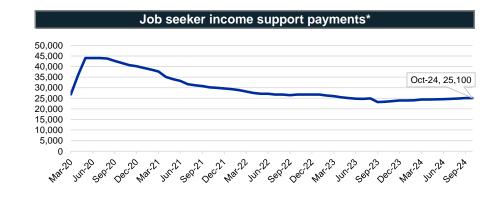

Source: Jobs and Skills Australia, Internet Vacancy Index, seasonally adjusted data, Oct-24

Source: Jobs and Skills Australia, Internet Vacancy Index, seasonally adjusted data, Oct-24