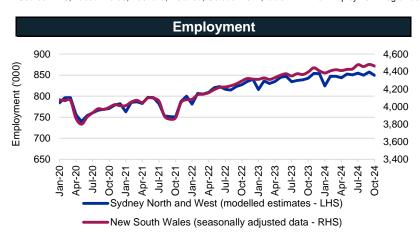

Source: ABS, Labour Force Survey, MRM1 (modelled estimates), October-24

Source: ABS, Labour Force Survey, Detailed, four quarter averages, August-24 quarter

Source: ABS, Labour Force Survey, MRM1 (modelled estimates), October-24