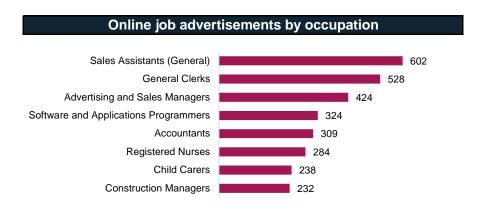

For more insights, access SALM data via jobsandskills.gov.au. Source: Jobs and Skills Australia, Small Area Labour Markets, smoothed data, June-24 quarter

Source: Jobs and Skills Australia, Internet Vacancy Index, seasonally adjusted data, October-24