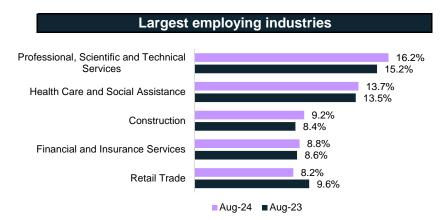

Source: ABS, Labour Force Survey, MRM1 (modelled estimates), October-24

Source: ABS, Labour Force Survey, Detailed, four quarter averages, August-24 quarter

Source: ABS, Labour Force Survey, MRM1 (modelled estimates), October-24