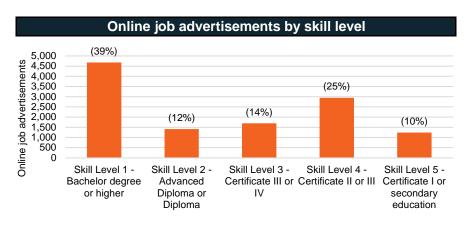

Source: Jobs and Skills Australia, Internet Vacancy Index, 3 month average of original data, October-24

Source: Jobs and Skills Australia, Internet Vacancy Index, seasonally adjusted data, October-24

Note: Data are not readily available by Employment Region. ABS modelled estimates are based on the Central Coast; Sydney - Baulkham Hills and Hawkesbury; Sydney - North Sy