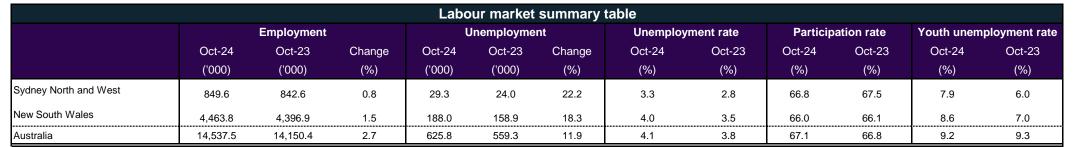

Source: ABS, Labour Force, Australia, Detailed, October 2024, table MRM1 for Employment Region data, except for the youth unemployment rate, which is a 12-month average of the original estimates from the Labour Force Survey. State youth unemployment rates are 12-month averages of original estimates. Remaining data are seasonally adjusted.

Source: ABS, Labour Force Survey, MRM1 (modelled estimates), October-24

Source: ABS, Labour Force Survey, Detailed, four quarter averages, August-24 quarter

Source: ABS, Labour Force Survey, MRM1 (modelled estimates), October-24