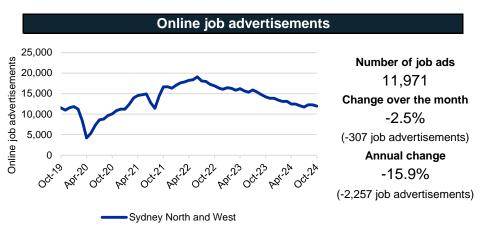

Source: Jobs and Skills Australia, Internet Vacancy Index, 3 month average of original data, October-24

Source: Jobs and Skills Australia, Internet Vacancy Index, seasonally adjusted data, October-24

Note: Data are not readily available by Employment Region. ABS modelled estimates are based on the Central Coast; Sydney - Baulkham Hills and Hawkesbury; Sydney - North Sy