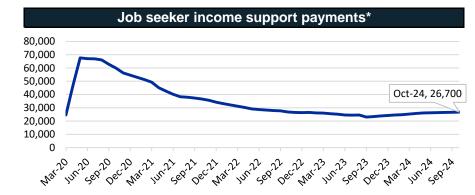

| Change in job seeker income support payments |                       |   |                 |  |  |
|----------------------------------------------|-----------------------|---|-----------------|--|--|
|                                              | Sydney North and West |   | New South Wales |  |  |
| Payments - Oct 2023                          | 23,360                |   | 239,740         |  |  |
| Payments - Oct 2024                          | 26,700                |   | 264,390         |  |  |
| Change from Oct 2023 to<br>Oct 2024          | 3,340                 | 1 | 24,650          |  |  |
|                                              | <b>1</b> 4.3%         | 1 | 10.3%           |  |  |

| % of 15-64 year olds**on job seeker income support payments |                                            |                                                            |  |  |
|-------------------------------------------------------------|--------------------------------------------|------------------------------------------------------------|--|--|
|                                                             | total persons on job seeker income support | % of 15-64 year<br>olds on job<br>seeker income<br>support |  |  |
| Sydney North and West                                       | 26,700                                     | 2.7%                                                       |  |  |
| New South Wales                                             | 264,390                                    | 4.9%                                                       |  |  |
| Australia                                                   | 922,225                                    | 5.3%                                                       |  |  |

Source: Department of Social Services, JobSeeker and Youth Allowance (other) payment recipients, Oct-24; ABS, Estimated Resident Population, Jun-23

| LGAs with highest unemployment rates (%) |        |        |  |  |  |
|------------------------------------------|--------|--------|--|--|--|
| Local Government Area (LGA)              | Jun-24 | Jun-23 |  |  |  |
| Hornsby                                  | 4.2    | 3.9    |  |  |  |
| Ryde                                     | 3.7    | 3.0    |  |  |  |
| Hawkesbury                               | 3.7    | 3.9    |  |  |  |
| Willoughby                               | 3.5    | 2.9    |  |  |  |
| North Sydney                             | 3.2    | 2.6    |  |  |  |