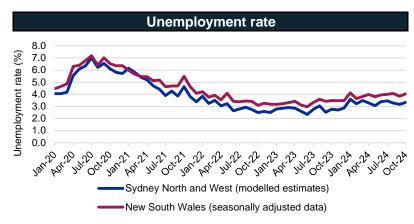

Source: ABS, Labour Force Survey, MRM1 (modelled estimates), October-24

Source: ABS, Labour Force Survey, Detailed, four quarter averages, August-24 quarter

Source: ABS, Labour Force Survey, MRM1 (modelled estimates), October-24