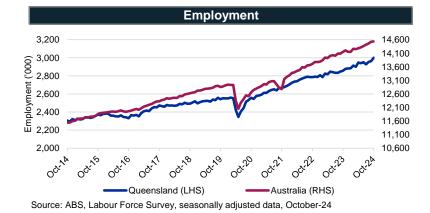

# Labour Market Dashboard Queensland

| Labour market summary table |                  |                  |               |                  |                  |               |                   |               |                    |               |                         |               |
|-----------------------------|------------------|------------------|---------------|------------------|------------------|---------------|-------------------|---------------|--------------------|---------------|-------------------------|---------------|
|                             | Employment       |                  |               | Unemployment     |                  |               | Unemployment rate |               | Participation rate |               | Youth unemployment rate |               |
|                             | Oct-24<br>('000) | Oct-23<br>('000) | Change<br>(%) | Oct-24<br>('000) | Oct-23<br>('000) | Change<br>(%) | Oct-24<br>(%)     | Oct-23<br>(%) | Oct-24<br>(%)      | Oct-23<br>(%) | Oct-24<br>(%)           | Oct-23<br>(%) |
| Queensland                  | 3,000.3          | 2,856.7          | 5.0           | 120.4            | 126.9            | -5.2          | 3.9               | 4.3           | 67.7               | 66.5          | 9.5                     | 8.5           |
| Australia                   | 14,537.5         | 14,150.4         | 2.7           | 625.8            | 559.3            | 11.9          | 4.1               | 3.8           | 67.1               | 66.8          | 9.2                     | 9.3           |

Source: ABS, Labour Force Survey, seasonally adjusted data, October-24

Source: ABS, Labour Force Survey, Detailed, four quarter averages, August-24 quarter

| Change in job seeker income support payments |            |               |  |  |  |  |  |
|----------------------------------------------|------------|---------------|--|--|--|--|--|
|                                              | Queensland | Australia     |  |  |  |  |  |
| Payments - October 2023                      | 188,040    | 833,965       |  |  |  |  |  |
| Payments - October 2024                      | 204,585    | 922,225       |  |  |  |  |  |
| Change (Oct 2023 to Oct 2024)                | 16,545     | ▲ 88,260      |  |  |  |  |  |
| Change % (Oct 2023 to Oct 2024)              | ♠ 8.8%     | <b>1</b> 0.6% |  |  |  |  |  |