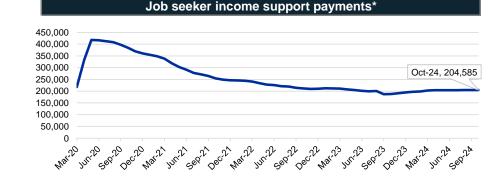

Source: ABS, Labour Force Survey, seasonally adjusted data, October-24

Source: ABS, Labour Force Survey, Detailed, four quarter averages, August-24 quarter

| Change in job seeker income support payments |            |               |  |  |  |  |  |
|----------------------------------------------|------------|---------------|--|--|--|--|--|
|                                              | Queensland | Australia     |  |  |  |  |  |
| Payments - October 2023                      | 188,040    | 833,965       |  |  |  |  |  |
| Payments - October 2024                      | 204,585    | 922,225       |  |  |  |  |  |
| Change (Oct 2023 to Oct 2024)                | 16,545     | ▲ 88,260      |  |  |  |  |  |
| Change % (Oct 2023 to Oct 2024)              | ♠ 8.8%     | <b>1</b> 0.6% |  |  |  |  |  |

Source: Department of Social Services, JobSeeker and Youth Allowance (other) payment recipients, data.gov.au, Oct-24; ABS, Estimated Resident Population (ERP), Jun-23

Advertising and Sales Managers

Source: Jobs and Skills Australia, Internet Vacancy Index, seasonally adjusted data, Oct-24

Notes: Data in the labour market summary table are seasonally adjusted estimates, \*Job seeker payments include those who are in receipt of either JobSeeker (aged 22 and over but under the Age Pension qualifying age) or Youth Allowance (other) payments (those aged 16 to 21). The reporting population for income support payments has changed to include those who are suspended from payment for JobSeeker payments and those who are suspended from payment for Youth Allowance. Note that not everyone in receipt of income support is on the caseload. Data are published on data.gov.au.\*\* ERP estimates are only available by standard 5 year age groups. For further information about the data, refer to the Employment Region Labour Market Dashboards data sources and quality document at jobsandskills.gov.au. For enquiries related to this dashboard, contact RegionalWorkforceAssessment@jobsandskills.gov.au.