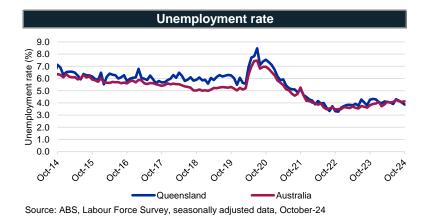

# Labour Market Dashboard Queensland

| Labour market summary table |                  |                  |               |                  |                  |               |                   |               |                    |               |                         |               |
|-----------------------------|------------------|------------------|---------------|------------------|------------------|---------------|-------------------|---------------|--------------------|---------------|-------------------------|---------------|
|                             | Employment       |                  |               | Unemployment     |                  |               | Unemployment rate |               | Participation rate |               | Youth unemployment rate |               |
|                             | Oct-24<br>('000) | Oct-23<br>('000) | Change<br>(%) | Oct-24<br>('000) | Oct-23<br>('000) | Change<br>(%) | Oct-24<br>(%)     | Oct-23<br>(%) | Oct-24<br>(%)      | Oct-23<br>(%) | Oct-24<br>(%)           | Oct-23<br>(%) |
| Queensland                  | 3,000.3          | 2,856.7          | 5.0           | 120.4            | 126.9            | -5.2          | 3.9               | 4.3           | 67.7               | 66.5          | 9.5                     | 8.5           |
| Australia                   | 14,537.5         | 14,150.4         | 2.7           | 625.8            | 559.3            | 11.9          | 4.1               | 3.8           | 67.1               | 66.8          | 9.2                     | 9.3           |

Source: ABS, Labour Force Survey, seasonally adjusted data, October-24

Source: ABS, Labour Force Survey, Detailed, four quarter averages, August-24 quarter

| Change in job seeker income support payments |            |               |  |  |  |  |  |
|----------------------------------------------|------------|---------------|--|--|--|--|--|
|                                              | Queensland | Australia     |  |  |  |  |  |
| Payments - October 2023                      | 188,040    | 833,965       |  |  |  |  |  |
| Payments - October 2024                      | 204,585    | 922,225       |  |  |  |  |  |
| Change (Oct 2023 to Oct 2024)                | 16,545     | ▲ 88,260      |  |  |  |  |  |
| Change % (Oct 2023 to Oct 2024)              | ♠ 8.8%     | <b>1</b> 0.6% |  |  |  |  |  |