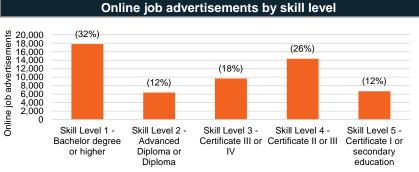

947

Source: Jobs and Skills Australia, Internet Vacancy Index, seasonally adjusted data, Oct-24