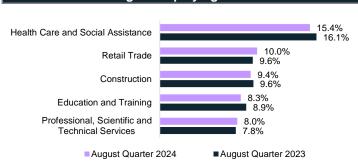

Source: ABS, Labour Force Survey, seasonally adjusted data, October-24

Source: ABS, Labour Force Survey, Detailed, four quarter averages, August-24 quarter

| Change in job seeker income support payments |            |               |  |  |  |  |  |
|----------------------------------------------|------------|---------------|--|--|--|--|--|
|                                              | Queensland | Australia     |  |  |  |  |  |
| Payments - October 2023                      | 188,040    | 833,965       |  |  |  |  |  |
| Payments - October 2024                      | 204,585    | 922,225       |  |  |  |  |  |
| Change (Oct 2023 to Oct 2024)                | 16,545     | ▲ 88,260      |  |  |  |  |  |
| Change % (Oct 2023 to Oct 2024)              | ♠ 8.8%     | <b>1</b> 0.6% |  |  |  |  |  |