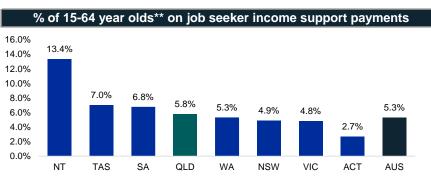

Source: ABS, Labour Force Survey, seasonally adjusted data, October-24

Source: ABS, Labour Force Survey, Detailed, four quarter averages, August-24 quarter

| Change in job seeker income support payments |            |               |  |  |  |  |  |
|----------------------------------------------|------------|---------------|--|--|--|--|--|
|                                              | Queensland | Australia     |  |  |  |  |  |
| Payments - October 2023                      | 188,040    | 833,965       |  |  |  |  |  |
| Payments - October 2024                      | 204,585    | 922,225       |  |  |  |  |  |
| Change (Oct 2023 to Oct 2024)                | 16,545     | ▲ 88,260      |  |  |  |  |  |
| Change % (Oct 2023 to Oct 2024)              | ♠ 8.8%     | <b>1</b> 0.6% |  |  |  |  |  |