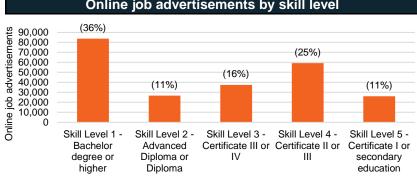

ted data, Aug-24 quarter







Job seeker income support payments\*



350,000 300,000 250,000 200,000 150,000 100,000 -N 50,000 0 Nar-21 2 Sel ંદુઈર્ Not Ser

| Change in job seeker income support payments |   |         |  |  |  |  |  |
|----------------------------------------------|---|---------|--|--|--|--|--|
| Payments - September 2023                    |   | 826,360 |  |  |  |  |  |
| Payments - September 2024                    |   | 920,285 |  |  |  |  |  |
| Change (Sep 2023 to Sep 2024)                | 1 | 93,925  |  |  |  |  |  |
| Change % (Sep 2023 to Sep 2024)              | 1 | 11.4%   |  |  |  |  |  |



Source: Department of Social Services, JobSeeker and Youth Allowance (other) payment recipients, data.gov.au, Sep-24; ABS, Estimated Resident Population (ERP), Jun-23



Source: Jobs and Skills Australia, Internet Vacancy Index, seasonally adjusted data, Sep-24

Notes: \*Job seeker payments include those who are in receipt of either JobSeeker (aged 22 and over but under the Age Pension qualifying age) or Youth Allowance (other) payments (those aged 16 to 21). The reporting population for income support payments has changed to include those who are suspended from payment, and those who are current but on zero rate of payment for JobSeeker payments and those who are suspended from payment for Youth Allowance. Note that not everyone in receipt of income support is on the caseload. Data are published on data.gov.au. \*\* ERP estimates are only available by standard 5 year age groups. For further information about the data, refer to the Employment Region Labo