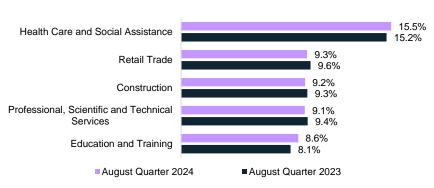

## Online job advertisements by occupation

Source: Jobs and Skills Australia, Internet Vacancy Index, seasonally adjusted data, Sep-24