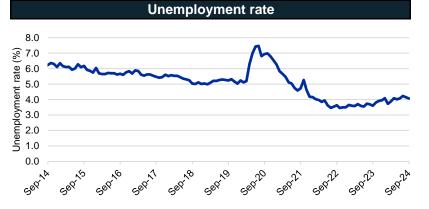

# Labour Market Dashboard Australia

| Labour market summary table |                  |                  |               |                  |                  |               |                   |               |                    |               |                         |               |  |
|-----------------------------|------------------|------------------|---------------|------------------|------------------|---------------|-------------------|---------------|--------------------|---------------|-------------------------|---------------|--|
|                             | Employment       |                  |               | Unemployment     |                  |               | Unemployment rate |               | Participation rate |               | Youth unemployment rate |               |  |
|                             | Sep-24<br>('000) | Sep-23<br>('000) | Change<br>(%) | Sep-24<br>('000) | Sep-23<br>('000) | Change<br>(%) | Sep-24<br>(%)     | Sep-23<br>(%) | Sep-24<br>(%)      | Sep-23<br>(%) | Sep-24<br>(%)           | Sep-23<br>(%) |  |
| Australia                   | 14,521.9         | 14,087.0         | 3.1           | 615.7            | 525.6            | 17.2          | 4.1               | 3.6           | 67.2               | 66.5          | 9.1                     | 8.0           |  |

Source: ABS, Labour Force Survey, seasonally adjusted data, September-24

Employment

Source: ABS, Labour Force Survey, seasonally adjusted data, September-24

Source: ABS, Labour Force Survey, Detailed, ABS seasonally adjusted data, Aug-24 quarter