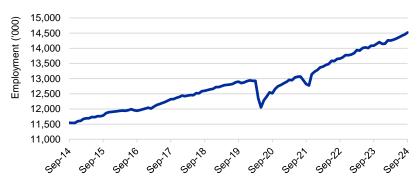

# Labour Market Dashboard Australia

| Labour market summary table |                  |                  |               |                  |                  |               |                   |               |                    |               |                         |               |  |
|-----------------------------|------------------|------------------|---------------|------------------|------------------|---------------|-------------------|---------------|--------------------|---------------|-------------------------|---------------|--|
|                             | Employment       |                  |               | Unemployment     |                  |               | Unemployment rate |               | Participation rate |               | Youth unemployment rate |               |  |
|                             | Sep-24<br>('000) | Sep-23<br>('000) | Change<br>(%) | Sep-24<br>('000) | Sep-23<br>('000) | Change<br>(%) | Sep-24<br>(%)     | Sep-23<br>(%) | Sep-24<br>(%)      | Sep-23<br>(%) | Sep-24<br>(%)           | Sep-23<br>(%) |  |
| Australia                   | 14,521.9         | 14,087.0         | 3.1           | 615.7            | 525.6            | 17.2          | 4.1               | 3.6           | 67.2               | 66.5          | 9.1                     | 8.0           |  |

Source: ABS, Labour Force Survey, seasonally adjusted data, September-24

Employment

Source: ABS, Labour Force Survey, seasonally adjusted data, September-24

Source: ABS, Labour Force Survey, Detailed, ABS seasonally adjusted data, Aug-24 quarter