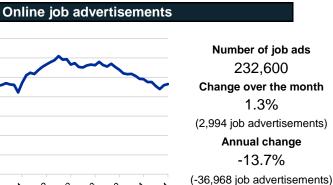

Seril Mar.24 Ser Nati Not Source: Jobs and Skills Australia, Internet Vacancy Index, seasonally adjusted data, Sep-24