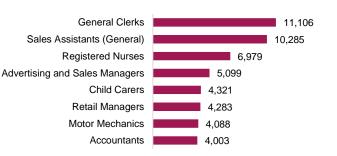

## Online job advertisements by occupation

Source: Jobs and Skills Australia, Internet Vacancy Index, seasonally adjusted data, Sep-24