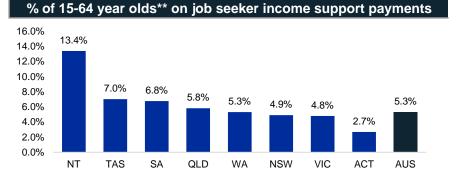

September-24

Employment



Source: ABS, Labour Force Survey, seasonally adjusted data, September-24





Source: ABS, Labour Force Survey, Detailed, ABS seasonally adjusted data, Aug-24 quarter







Job seeker income support payments\*



350,000 300,000 250,000 200,000 150,000 100,000 -N 50,000 0 Nar-21 2 Sel ંદુઈર્ Not Ser

| Change in job seeker income support payments |   |         |  |  |  |  |  |
|----------------------------------------------|---|---------|--|--|--|--|--|
| Payments - September 2023                    |   | 826,360 |  |  |  |  |  |
| Payments - September 2024                    |   | 920,285 |  |  |  |  |  |
| Change (Sep 2023 to Sep 2024)                | 1 | 93,925  |  |  |  |  |  |
| Change % (Sep 2023 to Sep 2024)              | 1 | 11.4%   |  |  |  |  |  |



Source: Department of Social Services, JobSeeker and Youth Allowance (other) payment recipients, data.gov.au, Sep-24; ABS, Estimated Resident Population (ERP), Jun-23



Source: Jobs and Skills Australia, Internet Vacancy Index, seasonally adjusted data, Sep-24

Notes: \*Job seeker payments include those who are in receipt of either JobSeeker (aged 22 and over but under the Age Pension qualifying age) or Youth Allowance (other) payments (those aged 16 to 21). The reporting population for income support payments has changed to include those who are suspended from payment, and those who are current but on zero rate of payment for JobSeeker payments and those who are suspended from payment for Youth Allowance. Note that not everyone in receipt of income support is on the caseload. Data are