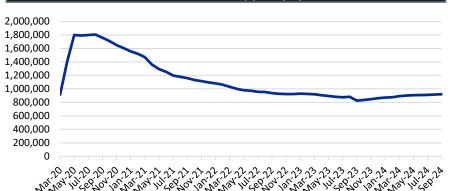

Source: ABS, Labour Force Survey, seasonally adjusted data, September-24

Employment

Source: ABS, Labour Force Survey, seasonally adjusted data, September-24

Source: ABS, Labour Force Survey, Detailed, ABS seasonally adjusted data, Aug-24 quarter