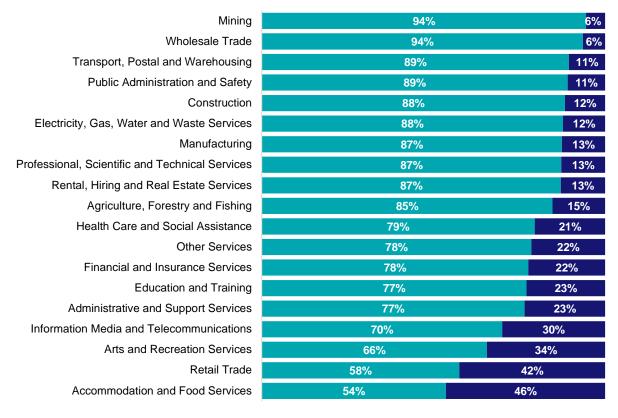

## Full-time and part-time employment status by industry

■ Full-time share ■ Part-time share

Source: ABS Labour Force Survey, Detailed, four quarter averages, August 2024.

Appendix
Employment by industry, Northern Territory, August 2024