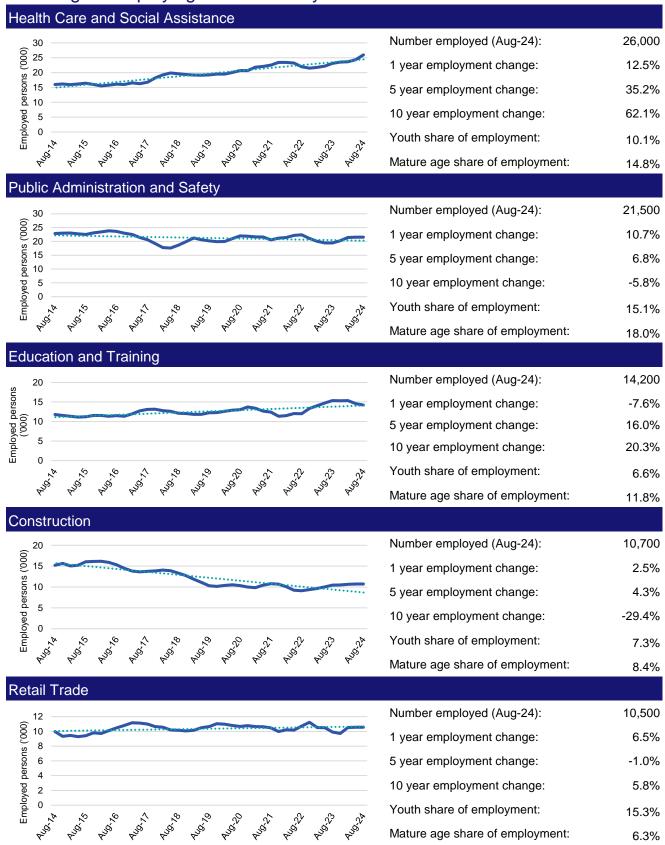

Over the year to August 2024, employment in:

- Health Care and Social Assistance rose by 12.5% to stand at 26,000
- Public Administration and Safety rose by 10.7% to stand at 21,500
- Education and Training fell by 7.6% to stand at 14,200.

In Health Care and Social Assistance in Northern Territory, 79% of workers were employed full-time; 69% were Female; and the median age of the workforce was 38. Around 56% of employed persons in this industry were located in Greater Darwin.

## Five largest employing industries: key statistics

Source: ABS Labour Force Survey, Detailed, four quarter averages, August 2024, except youth and mature age data which are from the ABS Census of Population and Housing, 2021.

Note: In each chart, the solid line is the level of employment and the dotted line is a simple linear trend line for the 10 year period.