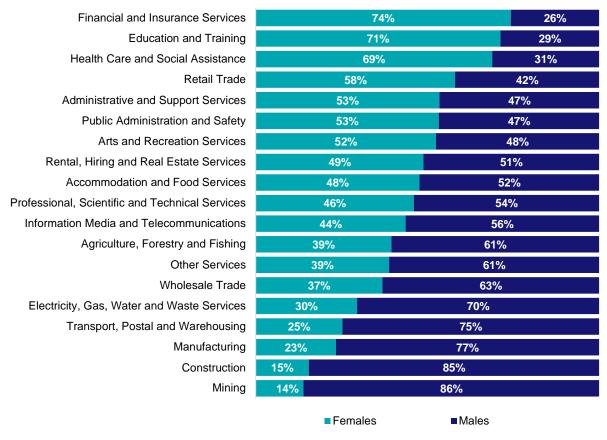

#### Gender share by industry

Source: ABS Labour Force Survey, Detailed, four quarter averages, August 2024.