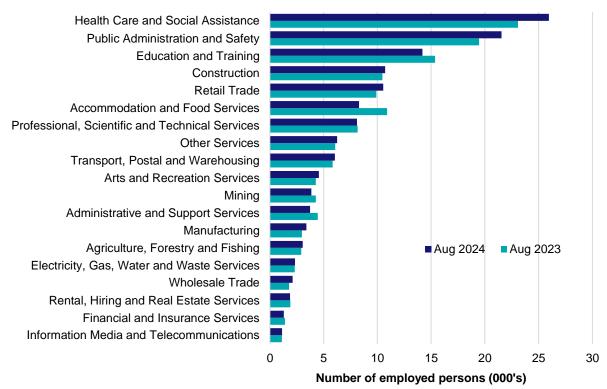

### Overview

In August 2024, there were around 139,100 people employed in Northern Territory. The 5 largest employing industries in Northern Territory were Health Care and Social Assistance, Public Administration and Safety, Education and Training, Construction and Retail Trade. Together these 5 industries accounted for 60% of all employment.

Over the year to August 2024, employment in:

- Health Care and Social Assistance rose by 12.5% to stand at 26,000
- Public Administration and Safety rose by 10.7% to stand at 21,500
- Education and Training fell by 7.6% to stand at 14,200.

## Employment by industry, August 2024 and August 2023

Source: ABS Labour Force Survey, Detailed, four quarter averages, August 2024. Note that total employment (four quarter averaged data) may not match data published in the Labour Market dashboards (seasonally adjusted data).