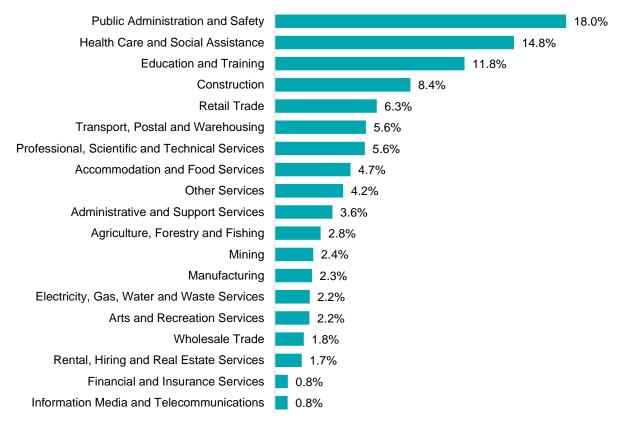

## Which industries are mature age persons (aged 55+) employed in?

Source: ABS Census of Population and Housing, 2021.