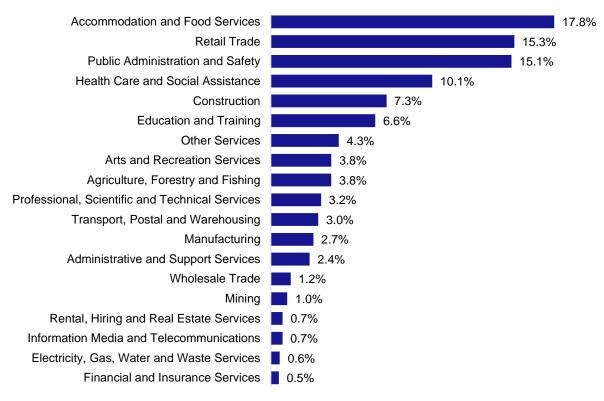

### Which industries are youth (aged 15-24) employed in?

Source: ABS Census of Population and Housing, 2021.