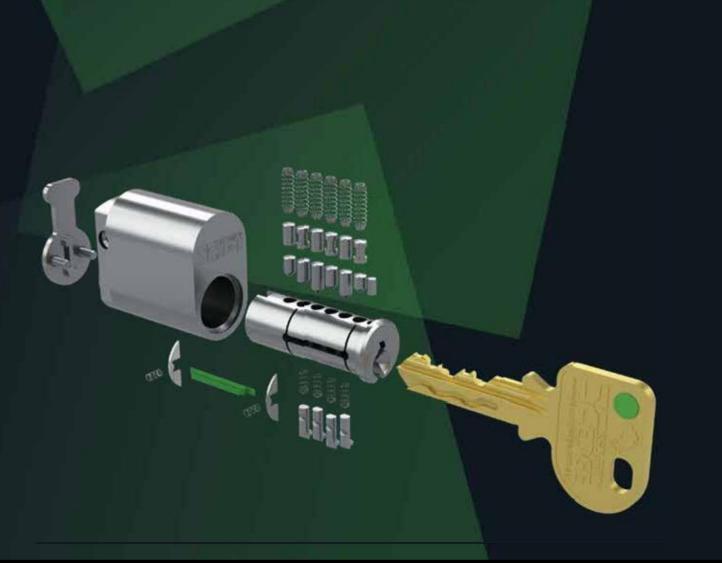

## **MASTER KEY SYSTEMS**

#### Security Edge is a high security master key system designed to keep you secure for years to come.

As locksmith professionals, we know the value of safety and security.

From a single building to a complex multi-site operation, Security Edge systems can be tailored to suit all types of infrastructure. It's flexibility and compatibility make it the #I choice for an optimal keying system to protect residential, commercial, and industrial sites.

Working with security products and knowing what was available on the Australian market led to the creation of Security Edge.

There was a desire for an optimal registered key system that would keep customers protected not only today but for years to come. Security Edge is the combination of multiple key profile systems to create a high quality and versatile restricted master key system.

### **Designed by professional locksmiths.SC**

wynnslocksmiths.com.au

Security Edge C Series is a High Security Master Key System with a registered design until December 12, 2033.

We can provide protection for your: